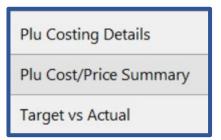

## **PLU Costing Reports**

Click the print button to view PLU Costing Reports. You will be asked if you wish to **update your costings**. Select Yes and wait for the update to finish.

Select which report to print.