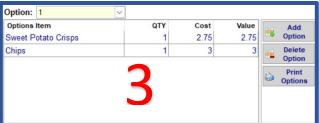

3: Any non-standard ingredient, i.e., the customer options/modifiers must be loaded in the **option window** of the PLU costings.

Some PLU's may have more than one option.

As an example, **Option 1** would be a choice of starch. **Option 2** a choice of sauce.

You would need to click the dropdown arrow by option, select 2, and load the different modifier sauces the customer can choose.

To view the total cost of the PLU including the different customer options, click on the **Print Options** button and follow the **PLU Costing Wizard**.