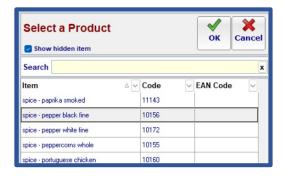

Ingredients that are standard in the making of this PLU must be included in this recipe.

To load a new ingredient, click the (+) Add button. This will give a list of your master file. Tick Show hidden item to display hidden master file items as well. Search for the item, and once selected click the OK button to include it in the costing. Enter in the quantity required. Use the Delete button to delete ingredients.