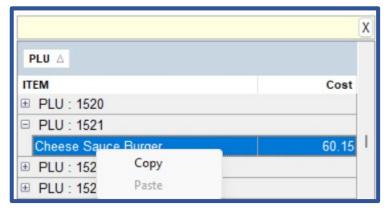

## Understanding the PLU Item Costing Window Layout

1: This is your **PLU listing**. Selling items and their Modifiers need to be costed correctly.

The PLU costings impact your Raw Material Stock Reports and all Theoretical Sales Reports.

Once costed here, it will **update the unit cost** in the **PLU file**. PLU's that are hidden in the PLU file will not reflect here.

You can sort the listing by clicking on one of the headings or group the list by dragging a heading into the grey section. The yellow bar at the top is your search bar.

If you have items following a similar recipe, you can right click on a PLU and copy its recipe over to the other PLUs.

2: This window shows the **recipe/costing** of the selected PLU. Cost prices here are updated via purchasing when selecting to update the cost price of an item. Logic dictates that purchasing needs to be done correctly to keep your PLU costs correct and up to date. If your stock undergoes manufacturing and portioning, the PLU must be costed to the final manufactured/portioned ingredient and not the purchased ingredients. This is because the cost of the manufactured/portioned item will differ from the purchased items cost. Quantities entered here must be inputted according to the unit.