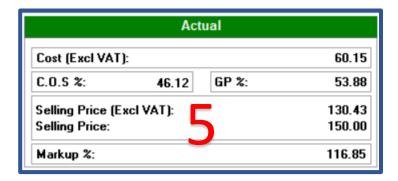

You can also use the targets to give you a recommended selling price if you are creating a new PLU and are unsure what to sell it at.

5: The **Actual Window** will show you your Cost of the PLU, GP %, C.O.S % and your markup %.