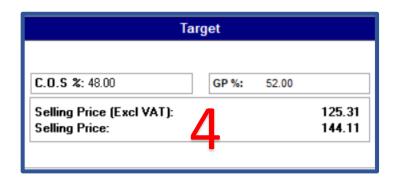

4: The **Target Window** allows you to input a target GP% or C.O.S %.

This will help you see if your management team are achieving your desired targets. You can pull a report on target vs actual. The Actual window will also turn red if the target is not being achieved.

You can also use the targets to give you a recommended selling price if you are creating a new PLU and are unsure what to sell it at.

5: The **Actual Window** will show you your Cost of the PLU, GP %, C.O.S % and your markup %.