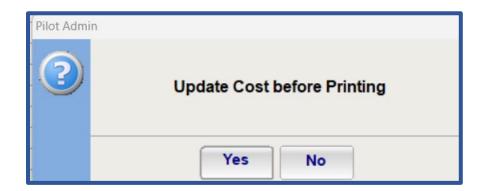

## **PLU Costing Reports**

Click the print button to view PLU Costing Reports. You will be asked if you wish to **update your costings**. Select Yes and wait for the update to finish.

Select which report to print.