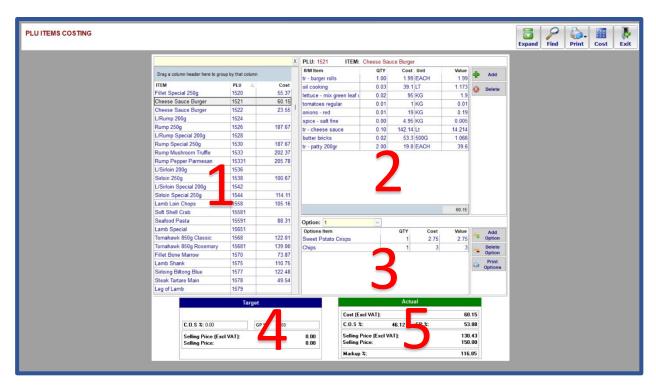

## Understanding the PLU Item Costing Window Layout

1: This is your **PLU listing**. Selling items and their Modifiers need to be costed correctly.

The PLU costings impact your Raw Material Stock Reports and all Theoretical Sales Reports.

If you have items following a similar recipe, you can right click on a PLU and copy its recipe over to the other PLUs.

2: This window shows the **recipe/costing** of the selected PLU. Cost prices here are updated via purchasing when selecting to update the cost price of an item. Logic dictates that purchasing needs to be done correctly to keep your PLU costs correct and up to date. If your stock undergoes manufacturing and portioning, the PLU must be costed to the final manufactured/portioned ingredient and not the purchased ingredients. This is because the cost of the manufactured/portioned item will differ from the purchased items cost. Quantities entered here must be inputted according to the unit.

Ingredients that are standard in the making of this PLU must be included in this recipe.

To load a new ingredient, click the (+) Add button. This will give a list of your master file. Tick Show hidden item to display hidden master file items as well. Search for the item, and once selected click the OK button to include it in the costing. Enter in the quantity required. Use the Delete button to delete ingredients.

3: Any non-standard ingredient, i.e., the customer options/modifiers must be loaded in the **option window** of the PLU costings.

Some PLU's may have more than one option.

As an example, **Option 1** would be a choice of starch. **Option 2** a choice of sauce.

4: The **Target Window** allows you to input a target GP% or C.O.S %.

This will help you see if your management team are achieving your desired targets. You can pull a report on target vs actual. The Actual window will also turn red if the target is not being achieved.

You can also use the targets to give you a recommended selling price if you are creating a new PLU and are unsure what to sell it at.

5: The **Actual Window** will show you your Cost of the PLU, GP %, C.O.S % and your markup %.