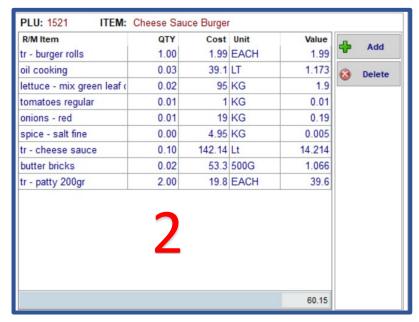

If you have items following a similar recipe, you can right click on a PLU and copy its recipe over to the other PLUs.

2: This window shows the **recipe/costing** of the selected PLU. Cost prices here are updated via purchasing when selecting to update the cost price of an item. Logic dictates that purchasing needs to be done correctly to keep your PLU costs correct and up to date. If your stock undergoes manufacturing and portioning, the PLU must be costed to the final manufactured/portioned ingredient and not the purchased ingredients. This is because the cost of the manufactured/portioned item will differ from the purchased items cost. Quantities entered here must be inputted according to the unit.

Ingredients that are standard in the making of this PLU must be included in this recipe.

To load a new ingredient, click the (+) Add button. This will give a list of your master file. Tick Show hidden item to display hidden master file items as well. Search for the item, and once selected click the OK button to include it in the costing. Enter in the quantity required. Use the Delete button to delete ingredients.