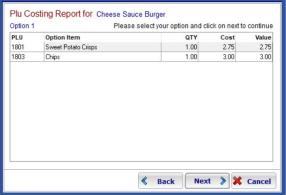

3: Any non-standard ingredient, i.e., the customer options/modifiers must be loaded in the **option window** of the PLU costings.

Some PLU's may have more than one option.

As an example, **Option 1** would be a choice of starch. **Option 2** a choice of sauce.

You would need to click the dropdown arrow by option, select 2, and load the different modifier sauces the customer can choose.

To view the total cost of the PLU including the different customer options, click on the **Print Options** button and follow the **PLU Costing Wizard**.