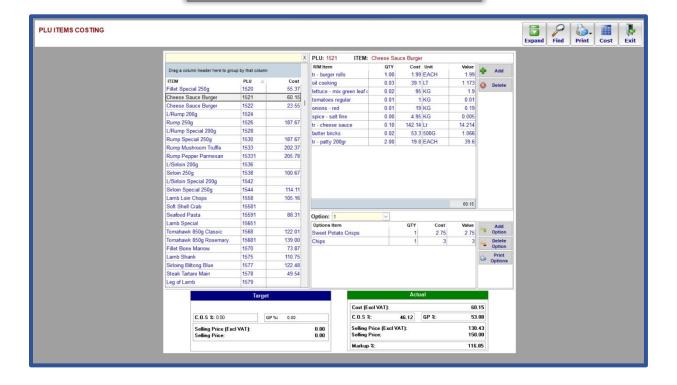

## Understanding the PLU Item Costing Window Layout

1: This is your **PLU listing**. Selling items and their Modifiers need to be costed correctly.

The PLU costings impact your Raw Material Stock Reports and all Theoretical Sales Reports.

Once costed here, it will **update the unit cost** in the **PLU file**. PLU's that are hidden in the PLU file will not reflect here.

You can sort the listing by clicking on one of the headings or group the list by dragging a heading into the grey section. The yellow bar at the top is your search bar.

If you have items following a similar recipe, you can right click on a PLU and copy its recipe over to the other PLUs.

2: This window shows the **recipe/costing** of the selected PLU. Cost prices here are updated via purchasing when selecting to update the cost price of an item. Logic dictates that purchasing needs to be done correctly to keep your PLU costs correct and up to date. If your stock undergoes manufacturing and portioning, the PLU must be costed to the final manufactured/portioned ingredient and not the purchased ingredients. This is because the cost of the manufactured/portioned item will differ from the purchased items cost. Quantities entered here must be inputted according to the unit.

Ingredients that are standard in the making of this PLU must be included in this recipe.

To load a new ingredient, click the (+) Add button. This will give a list of your master file. Tick Show hidden item to display hidden master file items as well. Search for the item, and once selected click the OK button to include it in the costing. Enter in the quantity required. Use the Delete button to delete ingredients.

3: Any non-standard ingredient, i.e., the customer options/modifiers must be loaded in the **option window** of the PLU costings.

Some PLU's may have more than one option.

As an example, **Option 1** would be a choice of starch. **Option 2** a choice of sauce.

You would need to click the dropdown arrow by option, select 2, and load the different modifier sauces the customer can choose.

To view the total cost of the PLU including the different customer options, click on the **Print Options** button and follow the **PLU Costing Wizard**.

4: The **Target Window** allows you to input a target GP% or C.O.S %.

This will help you see if your management team are achieving your desired targets. You can pull a report on target vs actual. The Actual window will also turn red if the target is not being achieved.

You can also use the targets to give you a recommended selling price if you are creating a new PLU and are unsure what to sell it at.

5: The **Actual Window** will show you your Cost of the PLU, GP %, C.O.S % and your markup %.