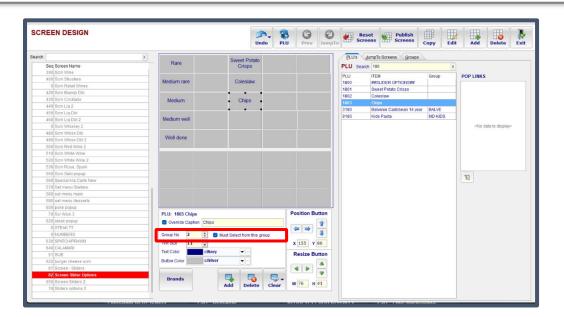

3 – Here you can customize the buttons, by shape, size, color and caption

4 – In this list you will find three tabs.

By selecting the PLU tab, you can link a PLU directly to a button. You can also see if the PLU belongs to any Touch Group and which pop-up screens this PLU is linked to.

When selecting the Jump to Screens tab, you will see a list of your different screens. Here you will be able to link a button to jump to a different screen.

When selecting the Groups tab, you can see a list of your Touch Groups and which PLUS are linked to that particular group. Here you can assign more PLUs to a Touch Group and link a Touch Group to a button on the selected screen.