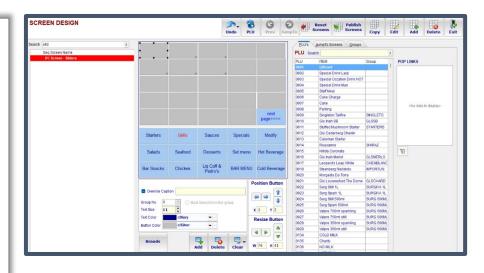

# Understanding the layout of Screen Design

| SCREEN DESIGN              |   |                       |             |                       | Undo PLU |              | 0     | e Scree   | t Publish<br>Screens            | Copy Ed    |          | Delete           | P. |
|----------------------------|---|-----------------------|-------------|-----------------------|----------|--------------|-------|-----------|---------------------------------|------------|----------|------------------|----|
| learth                     | x | 1000000000            |             | 045 0000              | • •      | •            | -1    | BUN Ju    | mpTo Screeks Groups             |            |          |                  |    |
| Seg Screen Name            |   | Rump 250g             | Fillet 250g | Sintoin 250           | 9 •      |              |       | PLU Seath |                                 |            |          |                  |    |
| 10 Tables Screen           |   |                       |             |                       |          |              |       |           |                                 | 1          | -        | 2                |    |
| 20 Pap 14 Coffee options   |   | Rump Special          |             |                       | ial i    |              |       |           | TEM                             | Group      | POP LINK | 3                |    |
| 30 Pap 55 EXTRA            |   | 2500                  | 250g        | 2500                  |          |              |       |           | Special Drink Lady              |            |          |                  |    |
| 40 Pop 16 NO               |   |                       |             |                       | 1        |              |       |           | Special Occation Drink HOT      |            |          |                  |    |
| 0 Son 58 Staters           |   |                       |             |                       |          |              |       |           | Special Occasion Drink Hor      |            |          |                  |    |
| 00 00H 58 3alade           |   |                       |             |                       |          |              |       |           | Staff Meal                      |            |          |                  |    |
| 70 Son 68 Bar Sharks       |   |                       |             | 100                   |          |              |       |           | Cake Charge                     |            |          |                  |    |
| NO. Scen 01 Grills         |   |                       |             |                       |          |              |       |           | Cake Charge<br>Cake             |            |          |                  |    |
| 90,0cm 42 Seafood          |   |                       |             |                       |          |              |       |           |                                 |            | -140     | data to display- | £  |
| 0 Son 63 Chicken / Convlut |   |                       |             |                       |          | next         |       |           | Parting                         |            |          |                  |    |
| 110 Sen 64 Sauces          |   |                       |             | A                     |          | page>>       | -     |           | Singleton Tailfire              | SINGLETO   |          |                  |    |
| 120 Son 65 Dessents        |   |                       |             |                       |          | 1.000        |       |           | Sis Inah 58                     | CL550      |          |                  |    |
| 130 Son 68 Lin 1997 8      |   |                       |             |                       |          |              |       |           | Buffed Mushroom States          | TARTERS    |          |                  |    |
| 140 Sen 67 St.             |   | Starters              | Grills      | Sauces                | Specials | Modify       |       |           | Sta Cederberg Church            | -          |          |                  |    |
| 150 (Son 79 - Feed 9       |   | 1000-000              |             |                       |          |              |       |           | Calaman Stater                  |            |          |                  |    |
| 180 Son 71 - Hot Be        |   |                       |             |                       |          |              |       |           | Rousanne                        | HRAZ       | Land.    |                  |    |
| 170 Son 72 - Cald in       |   | Salads                | Seafood     | Desserts              | Set mens | Hot Bever    | age   |           | vitida Corona                   |            | 1        |                  |    |
| 180 Gon 73 8550 / 1        |   |                       |             |                       |          |              |       |           | 2s Inah Merkel                  | A SMERLO   |          |                  |    |
| 190 Scm 74 - 8             |   | -                     | -           | Lig Coff &            |          |              |       |           | .eopard's Leap Vilhe            | DENBLANC   |          |                  |    |
| 200 Son 75 - Bar 3         |   | Bar Snacks            | Chicken     | Pedro's               | BAR MEN  | U Cold Beve  | age   |           | Ibeenberg Nebbiolo              | MPORTUN    |          |                  |    |
| 210 5on 75 - Eal 4         |   |                       |             |                       |          |              |       |           | Rorgadia Cia Torra              |            |          |                  |    |
| 220 5cm 77 - Bar 5         |   |                       |             |                       |          | Position But | Ion   |           | <b>Dis Lourensford The Dome</b> |            |          |                  |    |
| 230 Son 78 - Bar 5         |   | Override Capt         |             | and the second second |          |              |       |           | Surg SBH 11.                    | SURGAR 5L  |          |                  |    |
| 240 flow 79 - Bar 7        |   | Overnoe Capt          | on          |                       |          |              | 1     |           | burg Spark 15,                  | SURGAR 1L  |          |                  |    |
| 250 5cm 80 - Bar 8         |   | Group No 0            | 121         | Charles and and       |          |              | 8     |           | Jurg S88 500mi                  | SURG 500ML |          |                  |    |
| 210 Son 81 - Bar 9         |   | and the second second | 101         | 1000                  | 100      |              |       | 0025 0    | burg Spark 500ml                | SURG SOOM  |          |                  |    |
| 270 Son 82 - Bar 10        |   | Test Date 11          | (*)         | -                     |          | X 232 Y 2    |       |           | ratpre 750mil spanking          | SURG SOOM  |          |                  |    |
| 280 Son 83 - Bar 11        | _ | Text Color            | citiany     |                       |          | Resize But   | ine i | 0027      | raipre 750mi still              | SURG SOOM  |          |                  |    |
| 290 Son - Gasa when        |   | Bullon Color III      | citatver    | State of State        |          |              |       |           | raipre 350mi spanking           | SURG SOOM  |          |                  |    |
| 300 Son 85 - Bar Nodb      |   |                       |             | -                     | 5.72     |              | A     |           | raipre 350mil still             | SURG SOOML |          |                  |    |
| D Son Mare prills          |   |                       |             | _                     | -        | (A) (A)      |       | 0134 0    | COLD MLK                        | 1.000      |          |                  |    |
| 320 Son Aperitifs          |   | Brands                |             | + 4                   | 5.       |              |       |           | Charity                         |            |          |                  |    |
| 330 Sen Cogiac             |   |                       |             | dd Delet              | te Clear | W 76 H 4     | 1     | 0136      | VO MILK                         |            |          |                  |    |
| 340 Sen White Spin         |   |                       |             |                       |          |              |       |           | KOT MILK                        |            |          |                  |    |
| then occur where oper-     |   |                       |             |                       |          |              |       | A4444 1   | To d others Pressed Parson      |            |          |                  |    |

1 – This is a list of your different screens on the Pilot system. This includes all pop-up screens and multi-select screens. Screens can be added, copied and deleted from this list.

2 - This is a visual display of the selected screen. On this screen you will be able to link PLUs directly to a button, clear links off of a button, create touch group buttons and set buttons to jump to a different screen.

3 – Here you can customize the buttons, by shape, size, color and caption

4 – In this list you will find three tabs.

By selecting the PLU tab, you can link a PLU directly to a button. You can also see if the PLU belongs to any Touch Group and which pop-up screens this PLU is linked to.

When selecting the Jump to Screens tab, you will see a list of your different screens. Here you will be able to link a button to jump to a different screen.

When selecting the Groups tab, you can see a list of your Touch Groups and which PLUS are linked to that particular group. Here you can assign more PLUs to a Touch Group and link a Touch Group to a button on the selected screen.