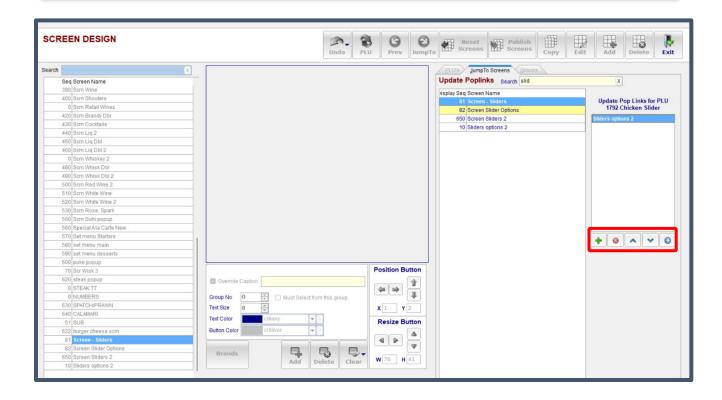

# Understanding the layout of Screen Design

| SCREEN DESIGN              |   |                       |             |                       | Undo PLU |              | 0     | e Scree   | t Publish<br>Screens            | Copy Ed    |          | Delete           | P. |
|----------------------------|---|-----------------------|-------------|-----------------------|----------|--------------|-------|-----------|---------------------------------|------------|----------|------------------|----|
| learth                     | x | 1000000000            |             | 045 0000              | • •      | •            | -1    | BUN Ju    | mpTo Screeks Groups             |            |          |                  |    |
| Seg Screen Name            |   | Rump 250g             | Fillet 250g | Sintoin 250           | 9 •      |              |       | PLU Seath |                                 |            |          |                  |    |
| 10 Tables Screen           |   |                       |             |                       |          |              |       |           |                                 | 1          | -        | 2                |    |
| 20 Pap 14 Coffee options   |   | Rump Special          |             |                       | ial i    |              |       |           | TEM                             | Group      | POP LINK | 3                |    |
| 30 Pap 55 EXTRA            |   | 2500                  | 250g        | 2500                  |          |              |       |           | Special Drink Lady              |            |          |                  |    |
| 40 Pop 16 NO               |   |                       |             |                       | 1        |              |       |           | Special Occation Drink HOT      |            |          |                  |    |
| 0 Son 58 Staters           |   |                       |             |                       |          |              |       |           | Special Occasion Drink Hor      |            |          |                  |    |
| 00 00H 58 3alade           |   |                       |             |                       |          |              |       |           | Staff Meal                      |            |          |                  |    |
| 70 Son 68 Bar Sharks       |   |                       |             | 100                   |          |              |       |           | Cake Charge                     |            |          |                  |    |
| NO. Scen 01 Grills         |   |                       |             |                       |          |              |       |           | Cake Charge<br>Cake             |            |          |                  |    |
| 90,0cm 42 Seafood          |   |                       |             |                       |          |              |       |           |                                 |            | -140     | data to display- | £  |
| 0 Son 63 Chicken / Convlut |   |                       |             |                       |          | next         |       |           | Parting                         |            |          |                  |    |
| 110 Sen 64 Sauces          |   |                       |             | A                     |          | page>>       | -     |           | Singleton Tailfire              | SINGLETO   |          |                  |    |
| 120 Son 65 Dessents        |   |                       |             |                       |          | 1.000        |       |           | Sis Inah 58                     | CL550      |          |                  |    |
| 130 Son 68 Lin 1997 8      |   |                       |             |                       |          |              |       |           | Buffed Mushroom States          | TARTERS    |          |                  |    |
| 140 Sen 67 St.             |   | Starters              | Grills      | Sauces                | Specials | Modify       |       |           | Sta Cederberg Church            | -          |          |                  |    |
| 150 (Son 79 - Feed 9       |   | 1000-000              |             |                       |          |              |       |           | Calaman Stater                  |            |          |                  |    |
| 180 Son 71 - Hot Be        |   |                       |             |                       |          |              |       |           | Rousanne                        | HRAZ       | Land.    |                  |    |
| 170 Son 72 - Cald in       |   | Salads                | Seafood     | Desserts              | Set mens | Hot Bever    | age   |           | vitida Corona                   |            | 1        |                  |    |
| 180 Gon 73 8550 / 1        |   |                       |             |                       |          |              |       |           | 2s Inah Merkel                  | A SMERLO   |          |                  |    |
| 190 Scm 74 - 8             |   | -                     | -           | Lig Coff &            |          |              |       |           | .eopard's Leap Vilhe            | DENBLANC   |          |                  |    |
| 200 Son 75 - Bar 3         |   | Bar Snacks            | Chicken     | Pedro's               | BAR MEN  | U Cold Beve  | age   |           | Ibeenberg Nebbiolo              | MPORTUN    |          |                  |    |
| 210 5on 75 - Eal 4         |   |                       |             |                       |          |              |       |           | Rorgadia Cia Torra              |            |          |                  |    |
| 220 5cm 77 - Bar 5         |   |                       |             |                       |          | Position But | Ion   |           | <b>Dis Lourensford The Dome</b> |            |          |                  |    |
| 230 Son 78 - Bar 5         |   | Override Capt         |             | and the second second |          |              |       |           | Surg SBH 11.                    | SURGAR 5L  |          |                  |    |
| 240 flow 79 - Bar 7        |   | Overnoe Capt          | on          |                       |          |              | 1     |           | burg Spark 15,                  | SURGAR 1L  |          |                  |    |
| 250 5cm 80 - Bar 8         |   | Group No 0            | 121         | Charles and and       |          |              | 8     |           | Jurg S88 500mi                  | SURG 500ML |          |                  |    |
| 210 Son 81 - Bar 9         |   | and the second second | 101         | 1000                  | 100      |              |       | 0025 0    | burg Spark 500ml                | SURG SOOM  |          |                  |    |
| 270 Son 82 - Bar 10        |   | Test Date 11          | (*)         | -                     |          | X 232 Y 2    |       |           | ratpre 750mil spanking          | SURG SOOM  |          |                  |    |
| 280 Son 83 - Bar 11        | _ | Text Color            | citiany     |                       |          | Resize But   | ine i | 0027      | raipre 750mi still              | SURG SOOM  |          |                  |    |
| 290 Son - Gasa when        |   | Bullon Color III      | citatver    | State of State        |          |              |       |           | raipre 350mi spanking           | SURG SOOM  |          |                  |    |
| 300 Son 85 - Bar Nodb      |   |                       |             | -                     | 5.72     |              | A     |           | raipre 350mil still             | SURG SOOML |          |                  |    |
| D Son Mare prills          |   |                       |             | _                     | -        | (A) (A)      |       | 0134 0    | COLD MLK                        | 1.000      |          |                  |    |
| 320 Son Aperitifs          |   | Brands                |             | + 4                   | 5.       |              |       |           | Charity                         |            |          |                  |    |
| 330 Sen Cogiac             |   |                       |             | dd Delet              | te Clear | W 76 H 4     | 1     | 0136      | VO MILK                         |            |          |                  |    |
| 340 Sen White Spin         |   |                       |             |                       |          |              |       |           | KOT MILK                        |            |          |                  |    |
| then occur where oper-     |   |                       |             |                       |          |              |       | A4444 1   | To d others Pressed Parson      |            |          |                  |    |

1 – This is a list of your different screens on the Pilot system. This includes all pop-up screens and multi-select screens. Screens can be added, copied and deleted from this list.

2 - This is a visual display of the selected screen. On this screen you will be able to link PLUs directly to a button, clear links off of a button, create touch group buttons and set buttons to jump to a different screen.

3 – Here you can customize the buttons, by shape, size, color and caption

4 – In this list you will find three tabs.

By selecting the PLU tab, you can link a PLU directly to a button. You can also see if the PLU belongs to any Touch Group and which pop-up screens this PLU is linked to.

When selecting the Jump to Screens tab, you will see a list of your different screens. Here you will be able to link a button to jump to a different screen.

When selecting the Groups tab, you can see a list of your Touch Groups and which PLUS are linked to that particular group. Here you can assign more PLUs to a Touch Group and link a Touch Group to a button on the selected screen.