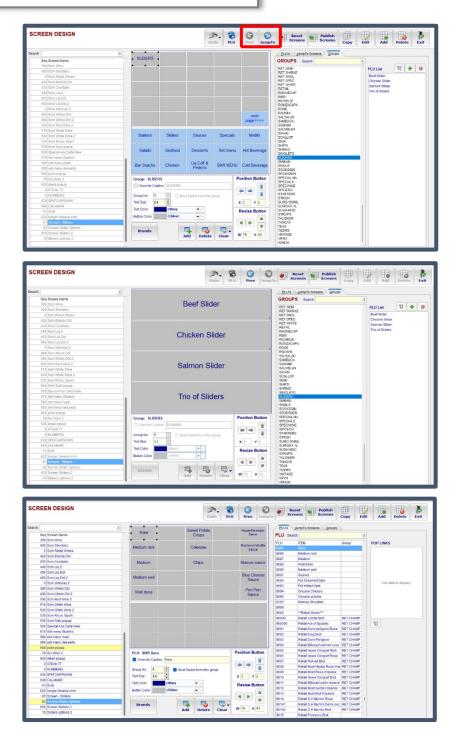

When selecting the Jump to Screens tab, you will see a list of your different screens. Here you will be able to link a button to jump to a different screen.

When selecting the Groups tab, you can see a list of your Touch Groups and which PLUS are linked to that particular group. Here you can assign more PLUs to a Touch Group and link a Touch Group to a button on the selected screen.

| GROUPS Search                                                                                                                                                                                                                                                                                                                                                                                                                                                                                                                                                                                                                                                                                                                                                                                                                                               | X                                                                                                                                                                                                                                  |
|-------------------------------------------------------------------------------------------------------------------------------------------------------------------------------------------------------------------------------------------------------------------------------------------------------------------------------------------------------------------------------------------------------------------------------------------------------------------------------------------------------------------------------------------------------------------------------------------------------------------------------------------------------------------------------------------------------------------------------------------------------------------------------------------------------------------------------------------------------------|------------------------------------------------------------------------------------------------------------------------------------------------------------------------------------------------------------------------------------|
| 200WL                                                                                                                                                                                                                                                                                                                                                                                                                                                                                                                                                                                                                                                                                                                                                                                                                                                       | PLU List 🖏 💠 🚳                                                                                                                                                                                                                     |
| SAME_CAN           SAME_CAN           ABSCLUT           AVD           BACARD           BERFACTERS           BELLS           BERTAIL           BRSQUITY           BRORDELIAX           BURNHA           BURNHA           BURNHA           BURNHA           CAEPERNE           CAEPTORNE           CAPTORNE           CAPTORNE           CAPTORNE           CARTARDELIANCE           CHENDEL           CORDULS           COSMO           COURY           DAUR           DELUSINHA           DELUSINHA           D | Det Toric 200mi<br>Cole 300mi<br>Cole 300mi<br>Frah & Leeds Chanberry 200mi<br>Grapferte 200mi<br>Grapferte 200mi<br>Pink Toric 200mi<br>Boda Waler 200mi<br>Toric Supar Pree 200mi<br>Toric Supar Pree 200mi<br>Toric Water 200mi |