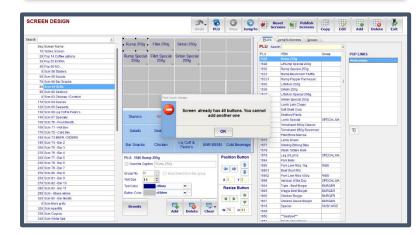

# Understanding the layout of Screen Design

| SCREEN DESIGN              |   |                       |             |                       | Undo PLU |              | 0     | e Scree   | t Publish<br>Screens            | Copy Ed    |          | Delete           | P. |
|----------------------------|---|-----------------------|-------------|-----------------------|----------|--------------|-------|-----------|---------------------------------|------------|----------|------------------|----|
| learth                     | x | 1000000000            |             | 045 0000              | • •      | •            | -1    | BUN Ju    | mpTo Screeks Groups             |            |          |                  |    |
| Seg Screen Name            |   | Rump 250g             | Fillet 250g | Sintoin 250           | 9 •      |              |       | PLU Seath |                                 |            |          |                  |    |
| 10 Tables Screen           |   |                       |             |                       |          |              |       |           |                                 | 1          | -        | 2                |    |
| 20 Pap 14 Coffee options   |   | Rump Special          |             |                       | ial i    |              |       |           | TEM                             | Group      | POP LINK | 3                |    |
| 30 Pap 55 EXTRA            |   | 2500                  | 250g        | 2500                  |          |              |       |           | Special Drink Lady              |            |          |                  |    |
| 40 Pop 16 NO               |   |                       |             |                       | 1        |              |       |           | Special Occation Drink HOT      |            |          |                  |    |
| 0 Son 58 Staters           |   |                       |             |                       |          |              |       |           | Special Occasion Drink Hor      |            |          |                  |    |
| 00 00H 58 3alade           |   |                       |             |                       |          |              |       |           | Staff Meal                      |            |          |                  |    |
| 70 Son 68 Bar Sharks       |   |                       |             | 100                   |          |              |       |           | Cake Charge                     |            |          |                  |    |
| NO. Scen 01 Grills         |   |                       |             |                       |          |              |       |           | Cake Charge<br>Cake             |            |          |                  |    |
| 90,0cm 42 Seafood          |   |                       |             |                       |          |              |       |           |                                 |            | -140     | data to display- | £  |
| 0 Son 63 Chicken / Convlut |   |                       |             |                       |          | next         |       |           | Parting                         |            |          |                  |    |
| 110 Sen 64 Sauces          |   |                       |             | A                     |          | page>>       | -     |           | Singleton Tailfire              | SINGLETO   |          |                  |    |
| 120 Son 65 Dessents        |   |                       |             |                       |          | 1.000        |       |           | Sis Inah 58                     | CL550      |          |                  |    |
| 130 Son 68 Lin 1997 8      |   |                       |             |                       |          |              |       |           | Buffed Mushroom States          | TARTERS    |          |                  |    |
| 140 Sen 67 St.             |   | Starters              | Grills      | Sauces                | Specials | Modify       |       |           | Sta Cederberg Church            | -          |          |                  |    |
| 150 (Son 79 - Feed 9       |   | 1000-000              |             |                       |          |              |       |           | Calaman Stater                  |            |          |                  |    |
| 180 Son 71 - Hot Be        |   |                       |             |                       |          |              |       |           | Rousanne                        | HRAZ       | Land.    |                  |    |
| 170 Son 72 - Cald in       |   | Salads                | Seafood     | Desserts              | Set mens | Hot Bever    | age   |           | vitida Corona                   |            | 1        |                  |    |
| 180 Gon 73 8550 / 1        |   |                       |             |                       |          |              |       |           | 2s Inah Merkel                  | A SMERLO   |          |                  |    |
| 190 Scm 74 - 8             |   | -                     | -           | Lig Coff &            |          |              |       |           | .eopard's Leap Vilhe            | DENBLANC   |          |                  |    |
| 200 Son 75 - Bar 3         |   | Bar Snacks            | Chicken     | Pedro's               | BAR MEN  | U Cold Beve  | age   |           | Ibeenberg Nebbiolo              | MPORTUN    |          |                  |    |
| 210 5on 75 - Eal 4         |   |                       |             |                       |          |              |       |           | Rorgadia Cia Torra              |            |          |                  |    |
| 220 5cm 77 - Bar 5         |   |                       |             |                       |          | Position But | Ion   |           | <b>Dis Lourensford The Dome</b> |            |          |                  |    |
| 230 Son 78 - Bar 5         |   | Override Capt         |             | and the second second |          |              |       |           | Surg SBH 11.                    | SURGAR 5L  |          |                  |    |
| 240 flow 79 - Bar 7        |   | Overnoe Capt          | on          |                       |          |              | 1     |           | burg Spark 15,                  | SURGAR 1L  |          |                  |    |
| 250 5cm 80 - Bar 8         |   | Group No 0            | 121         | Charles and and       |          |              | 8     |           | Jurg S88 500mi                  | SURG 500ML |          |                  |    |
| 210 Son 81 - Bar 9         |   | and the second second | 101         | 1000                  | 100      |              |       | 0025 0    | burg Spark 500ml                | SURG SOOM  |          |                  |    |
| 270 Son 82 - Bar 10        |   | Test Date 11          | (*)         | -                     |          | X 232 Y 2    |       |           | ratpre 750mil spanking          | SURG SOOM  |          |                  |    |
| 280 Son 83 - Bar 11        | _ | Text Color            | citiany     |                       |          | Resize But   | ine i | 0027      | raipre 750mi still              | SURG SOOM  |          |                  |    |
| 290 Son - Gasa when        |   | Bullon Color III      | citatver    | State of State        |          |              |       |           | raipre 350mi spanking           | SURG SOOM  |          |                  |    |
| 300 Son 85 - Bar Nodb      |   |                       |             | -                     | 5.72     |              | A     |           | raipre 350mil still             | SURG SOOML |          |                  |    |
| D Son Mare prills          |   |                       |             | _                     | -        | (A) (A)      |       | 0134 0    | COLD MLK                        | 1.000      |          |                  |    |
| 320 Son Aperitifs          |   | Brands                |             | + 4                   | 5.       |              |       |           | Charity                         |            |          |                  |    |
| 330 Sen Cogiac             |   |                       |             | dd Delet              | te Clear | W 76 H 4     | 1     | 0136      | VO MILK                         |            |          |                  |    |
| 340 Sen White Spin         |   |                       |             |                       |          |              |       |           | KOT MILK                        |            |          |                  |    |
| then occur where oper-     |   |                       |             |                       |          |              |       | A4444 1   | To d others Pressed Parson      |            |          |                  |    |

1 – This is a list of your different screens on the Pilot system. This includes all pop-up screens and multi-select screens. Screens can be added, copied and deleted from this list.

2 - This is a visual display of the selected screen. On this screen you will be able to link PLUs directly to a button, clear links off of a button, create touch group buttons and set buttons to jump to a different screen.

3 – Here you can customize the buttons, by shape, size, color and caption

4 – In this list you will find three tabs.

By selecting the PLU tab, you can link a PLU directly to a button. You can also see if the PLU belongs to any Touch Group and which pop-up screens this PLU is linked to.

When selecting the Jump to Screens tab, you will see a list of your different screens. Here you will be able to link a button to jump to a different screen.

When selecting the Groups tab, you can see a list of your Touch Groups and which PLUS are linked to that particular group. Here you can assign more PLUs to a Touch Group and link a Touch Group to a button on the selected screen.